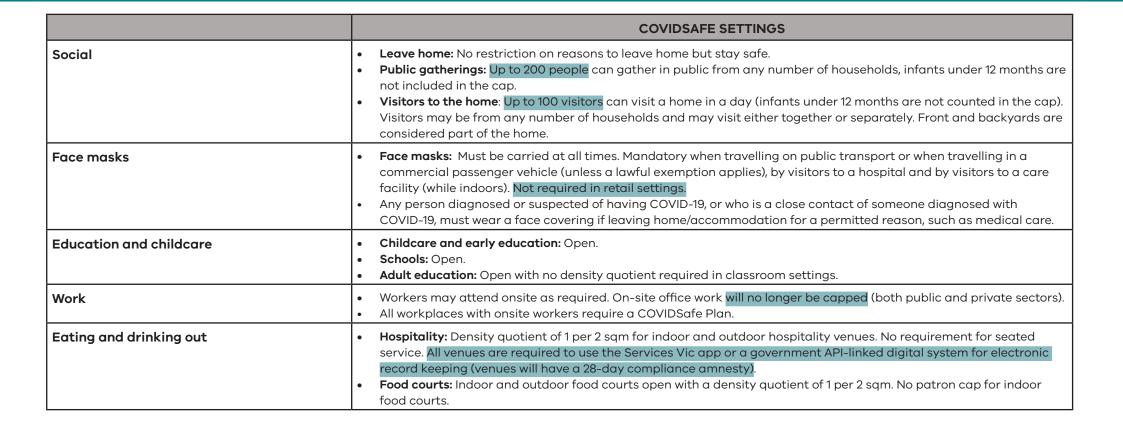

## **COVIDSAFE SETTINGS – FROM 6PM FRIDAY 26 MARCH 2021**

Note: Cleaning, signage, record keeping, and other COVIDSafe requirements continue to apply for all venues and facilities with onsite operations as per Workplace Directions. The Density Quotient (DQ) applies to all venues and spaces that are accessible to the public (and in closed workplaces, to shared spaces such as lunchrooms).